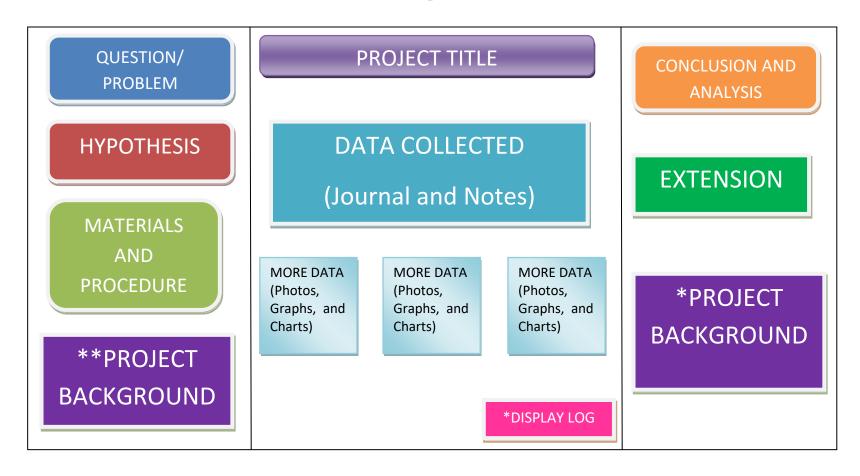

## SAMPLE SCIENCE FAIR DISPLAY

## BOARD

<sup>\*\*</sup>Project background includes reasons why you selected this project, research, and bibliography.

<sup>\*</sup>Leave a small amount of space for the display log (about the size of an index card)