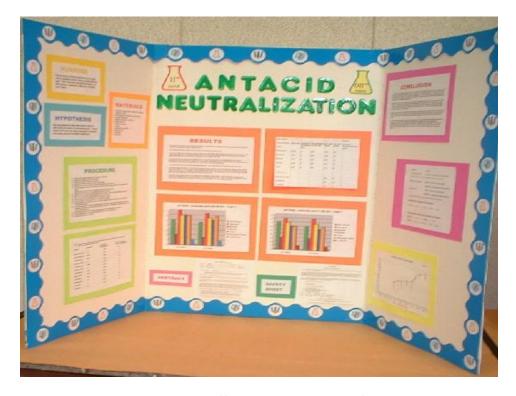

## OTHER STUDENT'S WORK

Above: Image courtesy of http://www.biologyjunction.com/diplay\_board.htm

Remember, any images or diagrams on our display should be directly related to your project.

Try to use eye-catching colors and create visual interest BUT, remember to include all the necessary scientific information as well.