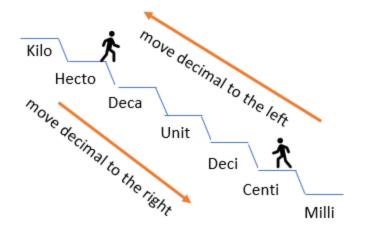

## METRIC CONVERSIONS PRACTICE 2

- 1. Convert 411 kg to g.
- 2. Convert 5626 L to cL.
- 3. Convert 2.5 cm to m.
- 4. Convert 13005 mg to g.
- 5. Convert 48.66 L to dkL
- 6. Convert 521.85 cm to mm.
- 7. Convert 99.04 dm to cm.
- 8. Convert 8.106 hg to cg.
- 9. Convert 4 g to mg
- 10. Convert 9 mm to m.
- 11. The weight of a typical flash drive is 3 grams. Convert the measurement to centigrams.
- 12. The distance between the T-Mobile Store and the Sprint store is 87 m. Convert the measurement to cm.