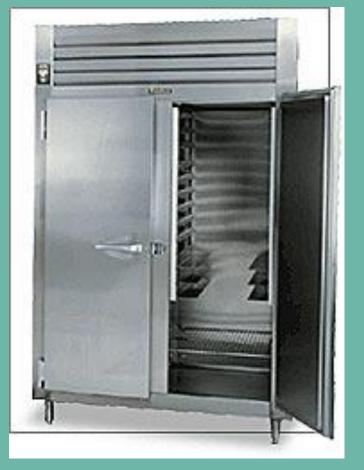

ll membrane!





Because they both let things in and out

## The oven is the... Mitochondria





Because they both provide energy

# The people making the pizza are the... Ribosomes!





The workers make pizza and the ribosomes make proteins

The people that box the pizza and send it for delivery are the... Golgi Body!





These people package and deliver pizza like the golgi body packages and delivers proteins.



Vesicles



Boxes are what pizza is delivered in just like the vesicles are what proteins are delivered in.

## The floor in pizza hut is the... Cytoplasm

Everything happens on the floor just like everything happens in they cytoplasm

# The recycling bins and garbage cans are the... Lysosomes!



They both recycle and dispose of unwanted material.

## The fridge is the...







# They both store things

### In your Binder (Gen. Sci.)

| Organelle | Metaphor I will use                  | Picture I need |
|-----------|--------------------------------------|----------------|
| Nucleus   | The nucleus is the brain of the cell | Human Brain    |
|           |                                      |                |
|           |                                      |                |

Complete with all organelles required by your project