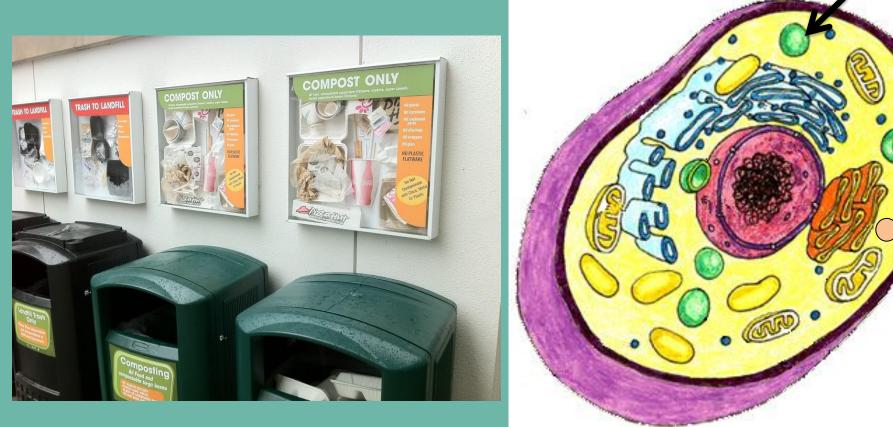

# The recycling bins and garbage cans are the... Lysosomes!

They both recycle and dispose of unwanted material.