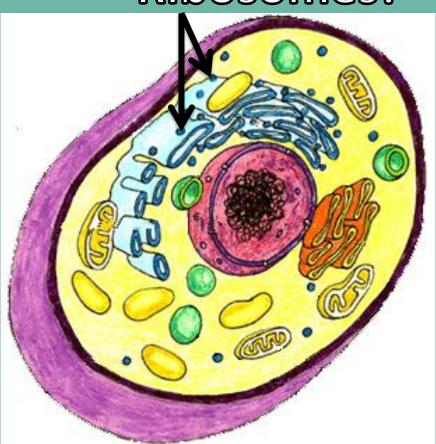

# The people making the pizza are the... Ribosomes!

The workers make pizza and the ribosomes make proteins

The people that box the pizza and send it for delivery are the... Golgi Body!

These people package and deliver pizza like the golgi body packages and delivers proteins.