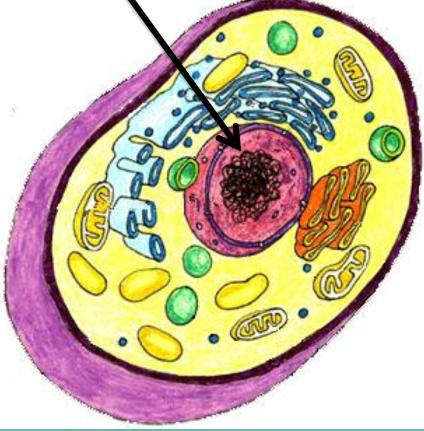

#### Metaphoric Cell Samples

Take a look for a <u>basic</u> idea Your projects should be much more detailed and creative.

### **Poster Project Sample**



Notice the Numbered images that correspon d to a key.

# An animal cell is a ....





By: Jessica Readsalot 3<sup>rd</sup> period Science 10-14-18

# The manager is... The nucleus!





#### Because they make the decisions

## The doors are the... Cell membrane!





Because they both let things in and out

## The oven is the... Mitochondria





Because they both provide energy

# The people making the pizza are the... Ribosomes!





The workers make pizza and the ribosomes make proteins

The people that box the pizza and send it for delivery are the... Golgi Body!





These people package and deliver pizza like the golgi body packages and delivers proteins.



Vesicles



Boxes are what pizza is delivered in just like the vesicles are what proteins are delivered in.

## The floor in pizza hut is the... Cytoplasm

Everything happens on the floor just like everything happens in they cytoplasm

# The recycling bins and garbage cans are the... Lysosomes!



They both re