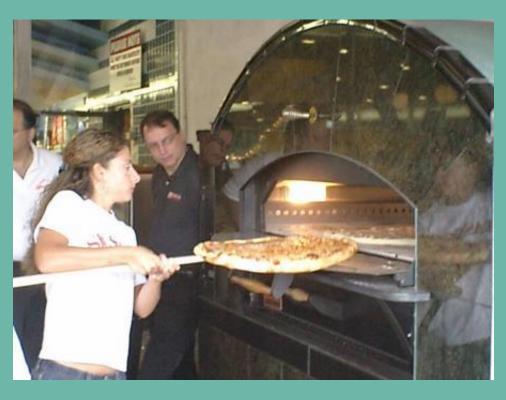

# The people making the pizza are the... Ribosomes!

The workers make pizza and the ribosomes make proteins

The people that box the pizza and send it for delivery are the... Golgi Body!

These people package and deliver pizza like the golgi body packages and delivers proteins.