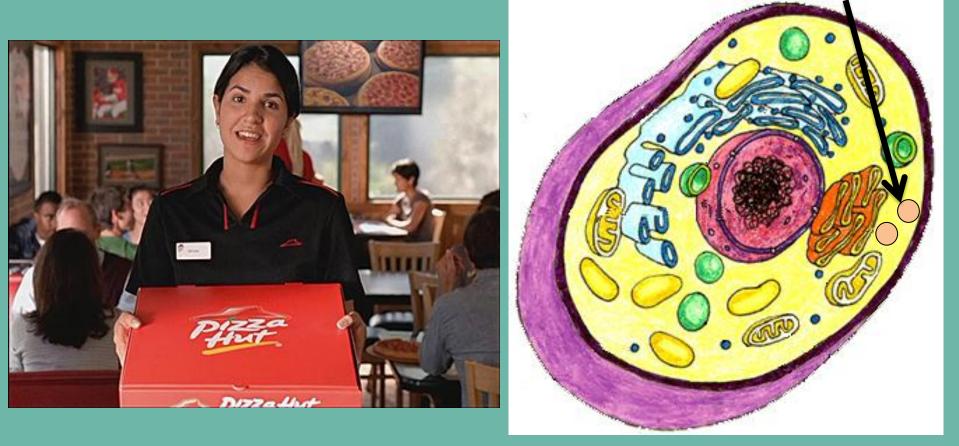

# The people making the pizza are the... Ribosomes!

The workers make pizza and the ribosomes make proteins

The people that box the pizza and send it for delivery are the... Golgi Body!

These people package and deliver pizza like the golgi body packages and delivers proteins.

Vesicles

Boxes are what pizza is delivered in just like the vesicles are what proteins are delivered in.